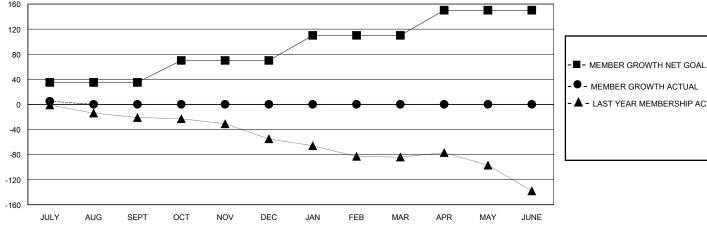

## GOALS AND ACTUAL MEMBERS CUMULATIVE

| •- | MEMBER GROWTH ACTUAL |  |
|----|----------------------|--|

- LAST YEAR MEMBERSHIP ACTUAL

| DROPPED CLUBS: 0 |    |
|------------------|----|
| DROPPED MEMBERS  |    |
| DECEASED         | 1  |
| CLUB CANCELLED   | 0  |
| OTHER            | 10 |
| TOTAL            | 11 |